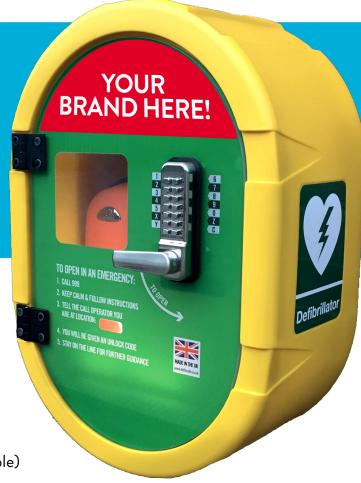

# The DefibSafe2 Cabinet

# Keep your iPAD SP1 secure until needed.

The **DefibSafe2** ensures your defibrillator is easily located but remains safe.

Option for bespoke company logo on front of cabinet at an additional charge.

Lockable and non-lockable versions available.