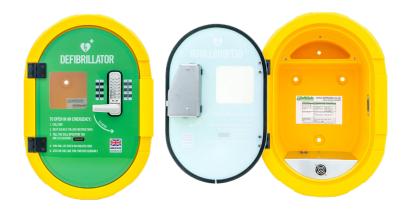

#### **Key features:**

- · LED lighting for high visibility at night
- Tough, weather proof casing (IP66 rated)
- Thermostatically controlled heater
- Unique location code for emergency services
- 10 year warranty (restrictions apply)
- Stainless steel lock (unlockable version available)
- Designed & Manufactured in the UK
- Tough Polyethylene body
- Polycarbonate Door
- Metal hinges with security fixings
- Double Skin Construction
- Low Energy Low Voltage
- 3 Bolt fixing to wall
- Protection against the elements

# DefibSafe 2 Cabinet