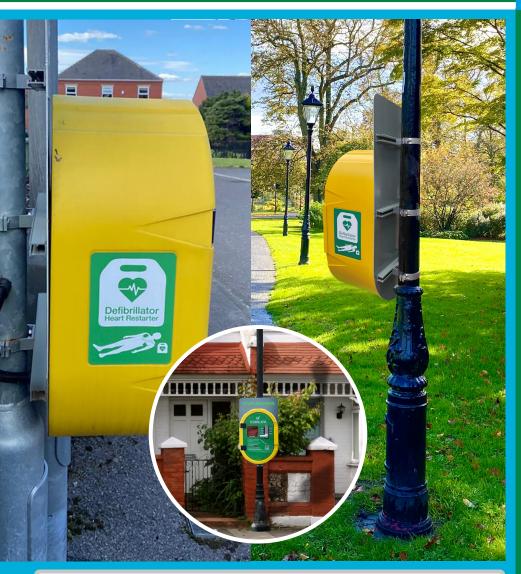

# The DefibSafe2 Lamppost Bracket

### Greater Freedom of Placement:

With our bracket, our DS2 defibrillator cabinets can be conveniently placed on lampposts, expanding their accessibility and coverage to previously inaccessible areas.

# Enhanced Visibility and Accessibility:

By mounting the DS2 Defibrillator cabinet on lampposts, they become highly visible, even during nighttime or adverse weather.

# Optimal Space Utilisation: Our bracket is designed to integrate with existing

Our bracket is designed to integrate with existing lamppost infrastructure making efficient use of urban space with additional clutter.

#### Easy Installation:

Our lamppost bracket is engineered for quick and hassle-free installation and is tested and approved for UMSUG (unmetered charging as used with streetlights).